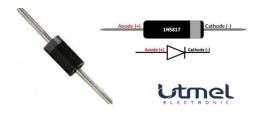

Diffuser material for LED display enclosure

12-inch Manila and stainless steel Nipkow discs

PIC Firmware for Karen Orton's 625 to 32 Line convertor

1N5817 diode

| Chris Lewis's combined Motor and LED driver board unpopulated Raph Taggart's combined Motor and LED driver board    | £5.00 |
|---------------------------------------------------------------------------------------------------------------------|-------|
| unpopulated                                                                                                         | £5.00 |
| Semiconductors                                                                                                      |       |
| 4046 IC for motor control                                                                                           | £0.75 |
| CA3240 IC for LED drivers                                                                                           | £1.50 |
| CA3140 IC for LED drivers                                                                                           | £1.50 |
| 1N5817 diode                                                                                                        | £0.50 |
| Other devices see <a href="http://www.nbtv.wyenet.co.uk/scan0001.pdf">http://www.nbtv.wyenet.co.uk/scan0001.pdf</a> |       |
| Programmed devices                                                                                                  |       |
| Programmed PIC for Chris Lewis's control board                                                                      | £3.00 |
| Programmed PIC for 625-to-32-line convertor                                                                         | £5.00 |
| Other devices see <a href="http://www.nbtv.wyenet.co.uk/scan0001.pdf">http://www.nbtv.wyenet.co.uk/scan0001.pdf</a> |       |
| Documentation packages                                                                                              |       |
| Ralph Taggart's Single board controller documentation package                                                       | £3.00 |
| Ralph Taggart's EPROM based NBTV signal generator                                                                   | £3.00 |
| Optical devices                                                                                                     |       |