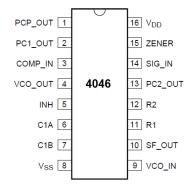

Motor for 12-inch disc televisors

4046 IC for motor control

CA3240 IC for LED drivers

CA3140 IC for LED drivers

Latest Handbook USB stick version only

Ralp Taggart's Single board controller

Ralph Taggart's EPROM based NBTV signal generator

| Chris Lewis's combined Motor and LED driver board unpopulated Raph Taggart's combined Motor and LED driver board    | £5.00 |
|---------------------------------------------------------------------------------------------------------------------|-------|
| unpopulated                                                                                                         | £5.00 |
| Semiconductors                                                                                                      |       |
| 4046 IC for motor control                                                                                           | £0.75 |
| CA3240 IC for LED drivers                                                                                           | £1.50 |
| CA3140 IC for LED drivers                                                                                           | £1.50 |
| 1N5817 diode                                                                                                        | £0.50 |
| Other devices see <a href="http://www.nbtv.wyenet.co.uk/scan0001.pdf">http://www.nbtv.wyenet.co.uk/scan0001.pdf</a> |       |
| Programmed devices                                                                                                  |       |
| Programmed PIC for Chris Lewis's control board                                                                      | £3.00 |
| Programmed PIC for 625-to-32-line convertor                                                                         | £5.00 |
| Other devices see <a href="http://www.nbtv.wyenet.co.uk/scan0001.pdf">http://www.nbtv.wyenet.co.uk/scan0001.pdf</a> |       |
| Documentation packages                                                                                              |       |
| Ralph Taggart's Single board controller documentation package                                                       | £3.00 |
| Ralph Taggart's EPROM based NBTV signal generator                                                                   | £3.00 |
| Optical devices                                                                                                     |       |