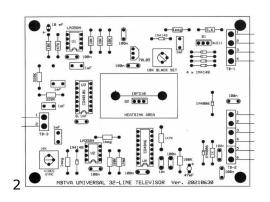

Please note as we are a small club, we will only send items via the UK's Royal Mail Post office system. At extra cost we can offer tracking.

CD with test NBTV test signals

LED display board unpopulated

625 to NBTV Conversion board unpopulated