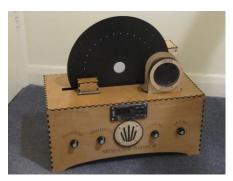

Motor for 12-inch disc televisors

4046 IC for motor control

CA3240 IC for LED drivers

CA3140 IC for LED drivers

Latest Handbook USB stick version only

Ralp Taggart's Single board controller

Ralph Taggart's EPROM based NBTV signal generator