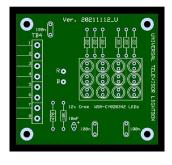

Please note as we are a small club, we will only send items via the UK's Royal Mail Post office system. At extra cost we can offer tracking.

CD with test NBTV test signals

LED display board unpopulated

625 to NBTV Conversion board unpopulated