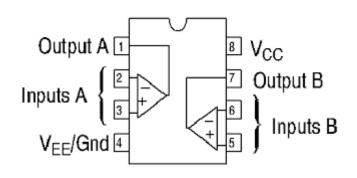

Motor for 12-inch disc televisors

4046 IC for motor control

CA3240 IC for LED drivers

CA3140 IC for LED drivers

Latest Handbook USB stick version only

Ralp Taggart's Single board controller

Ralph Taggart's EPROM based NBTV signal generator

| Chris Lewis's combined Motor and LED driver board unpopulated Raph Taggart's combined Motor and LED driver board    | £5.00 |
|---------------------------------------------------------------------------------------------------------------------|-------|
| unpopulated                                                                                                         | £5.00 |
| Semiconductors                                                                                                      |       |
| 4046 IC for motor control                                                                                           | £0.75 |
| CA3240 IC for LED drivers                                                                                           | £1.50 |
| CA3140 IC for LED drivers                                                                                           | £1.50 |
| 1N5817 diode                                                                                                        | £0.50 |
| Other devices see <a href="http://www.nbtv.wyenet.co.uk/scan0001.pdf">http://www.nbtv.wyenet.co.uk/scan0001.pdf</a> |       |
| Programmed devices                                                                                                  |       |
| Programmed PIC for Chris Lewis's control board                                                                      | £3.00 |
| Programmed PIC for 625-to-32-line convertor                                                                         | £5.00 |
| Other devices see <a href="http://www.nbtv.wyenet.co.uk/scan0001.pdf">http://www.nbtv.wyenet.co.uk/scan0001.pdf</a> |       |
| Documentation packages                                                                                              |       |
| Ralph Taggart's Single board controller documentation package                                                       | £3.00 |
| Ralph Taggart's EPROM based NBTV signal generator                                                                   | £3.00 |
| Optical devices                                                                                                     |       |