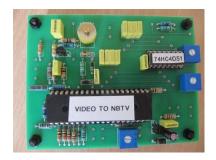

Diffuser material for LED display enclosure

12-inch Manila and stainless steel Nipkow discs

PIC Firmware for Karen Orton's 625 to 32 Line convertor

1N5817 diode