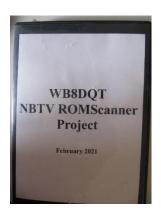

Diffuser material for LED display enclosure

12-inch Manila and stainless steel Nipkow discs

PIC Firmware for Karen Orton's 625 to 32 Line convertor

1N5817 diode